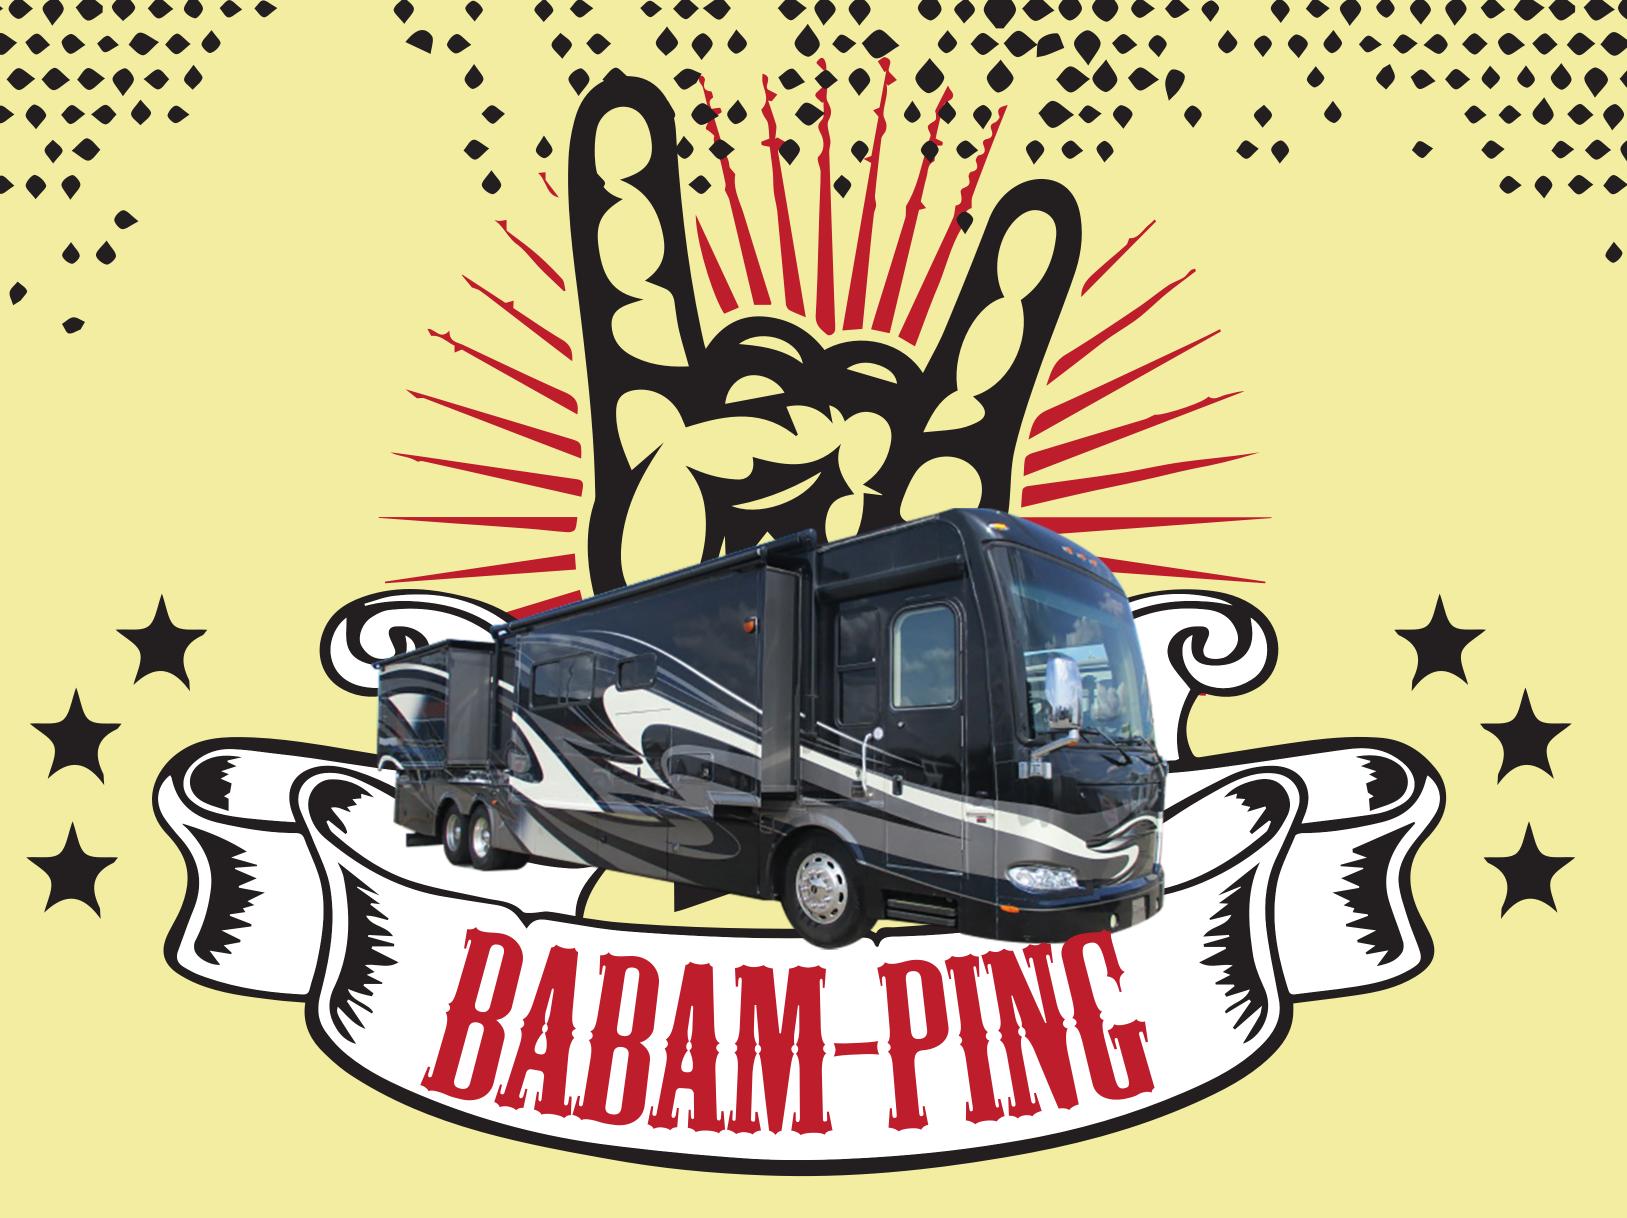

Forget about the bee's knees. This sexy beast is the tiger's tatas.
This ain't camping. This ain't even glamping. This here is next level. Introducing, BABAM!-ping.

What is BABAM!-ping? Unlike "glamping," where hipsters sit outside an airstream on an indoor throw rug, sipping Pabst from mason jars... BABAM!-ping is about hitting the road in weapons-grade leisure. It's a 42ft passion-wagon dripping with luxury.

## THIS THING IS RIDICULOUS.

The 15,000-pound hitch hauls up to twelve grizzly bears, no problem. (Ain't that right, Rick?) With 450 horses pushing from behind, feel free to pin 'er and pass on the left, uphill, bucking a headwind, while you and them grizzlies parade-wave at lesser RVs who wish they could handle that many bears (amateurs.)

There's no storage, however. Storage is what you call your jacket's inside pocket. This monster has a basement. A basement so basementy you could almost host a rave. (We'll provide the glowsticks.)

The only person whose head grazes the ceiling of this mammoth is Shaq. He's gotta stoop two inches. Everyone else is welcome to burst in the door, full jazz hands.

If your head grazes the ceiling while rocking platforms and a tophat, we'll refund you. Probably.

To the right you've got dual Captain and Co-pilot swivel-thrones.

Any man man enough to man this manly cockpit should earn their pilot's wings.

To the left you've got a beefy unit of a kitchen. Smooth-surface countertops hide a double sink and stove. The full-sized fridge holds about as many two-fours as the hitch hauls bears.

The L-shaped leather sofa extends to the length of one Shaq. (That's right, this hulking RV is so big we measure in Shaq units.)

The sofa opposite doubles as a hide-a-bed. It won't fit a whole Shaq, but it'll hold up to one Michael Jordan.

Then you've got not one, but two inside TVs. Know what else this mutant buggy has two of? Bathroom sinks. One for Shaq and one for MJ. (Only one shower though, so they have to share.)

Of course there's an island king size bed. (What are you, new?) Rumor has it Elvis would've slept in it. The master also sports a full size wardrobe, entertainment centre, y'know - the usual fit-for-a-king deal.

But oh! What's that hiding behind the hallway door? BABAM! Stackable washer/dryer. (You thought it'd be Shaq again, didn't you?)

How many AC units is too many for this mutant carriage?

Definitely not three, because you deserve climate control no matter what section you're chilling in.

When you BABAM! into the campground with a trailer load of parade-waving grizzlies, engage the side and backup cameras to dock this land yacht just perfect. Auto-leveling means you'll never spill a drop of your Caesar. Kick back under the weather-sensor awning which spans two-and-a-half Shaqs, and catch a game on the outside TV.